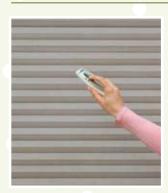

# **Cordless** Operation

## Designed With Safety In Mind

#### **LiteRise®**

With our LiteRise® cordless operating system you simply use your fingers to raise or lower the product. It helps to reduce potential safety hazards, while also offering a more streamlined appearance. Available on: