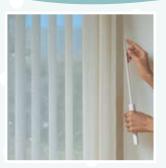

#### **Wand Control**

The wand option on select Hunter Douglas vertically-oriented window fashions allows all functions to be controlled by a single wand without the need for operating cords. Available on:

Custom Vertical Blinds
Luminette® Privacy Sheers
Park Lane® Privacy Sheers
Skyline™ Gliding Window Panels