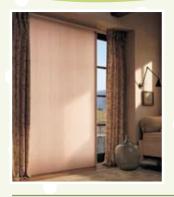

# **Cordless** Operation

## Designed With Safety In Mind

#### Vertiglide™

Hunter Douglas Vertiglide™ vertical pleat system is the ideal choice for side-to-side openings, sliding glass doors or as a room divider. No lift cords, chains, or wands make Vertiglide a natural choice for enhanced safety. Available on: