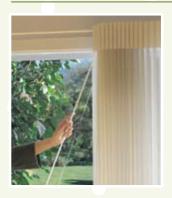

#### **Cordless Lifting System**

For enhanced safety, our spring-like clutch lifting system features a decorative pull in place of a traditional operating cord to raise and lower the shade. Available on: