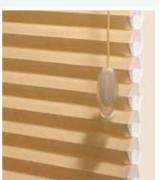

#### **UltraGlide®**

This patented Hunter Douglas system features a retractable pull-cord that maintains a constant length, whether the shade is raised or lowered. This significantly reduces access to the lift cord. Available on: