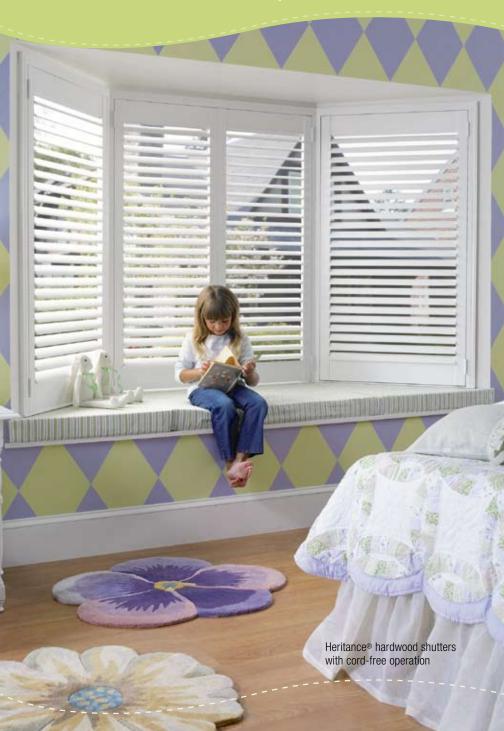

#### **Custom Shutter Collection**

All Hunter Douglas shutters are cordless by design, eliminating the potential safety hazard posed by operating cords. They add extraordinary beauty to any room and are especially well suited to homes with young children.

Bridgeway® Specialty Shapes
Heritance® hardwood shutters
NewStyle® hybrid shutters
Palm Beach™ polysatin shutters