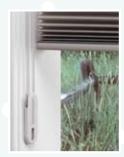

#### **Cord Tensioner**

Our cord tensioner with spring tension and bracket, when properly installed, holds looped cords taut to reduce the risk of an inquisitive child becoming entangled. Available on: