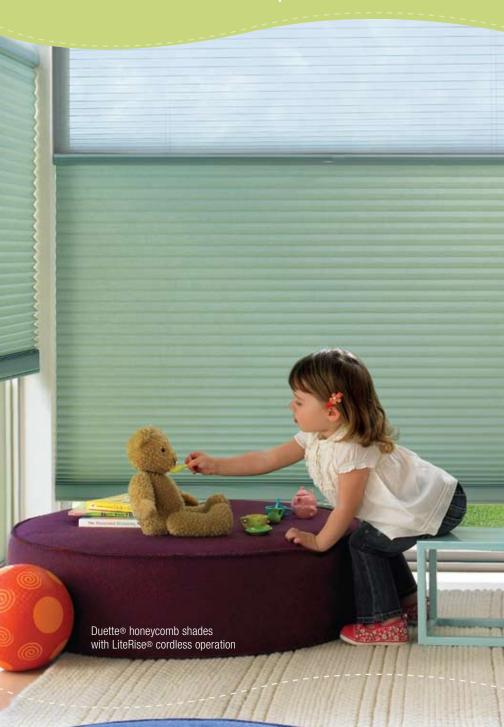

# **Cordless** Operation

## Designed With Safety In Mind

#### **LiteRise®**

With our LiteRise® cordless operating system you simply use your fingers to raise or lower the product. It helps to reduce potential safety hazards, while also offering a more streamlined appearance. Available on: