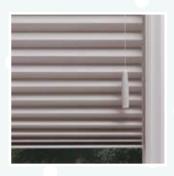

#### **LiteRise®**

With our LiteRise® cordless operating system you simply use your fingers to raise or lower the product. It helps to reduce potential safety hazards, while also offering a more streamlined appearance. Available on:

#### **Vignette®**

Modern Roman Shades