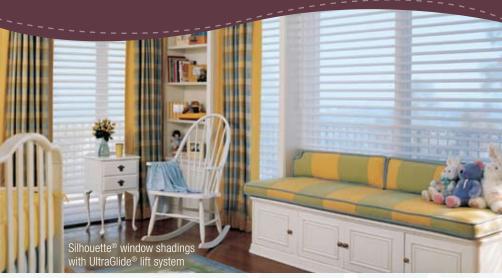

#### **UltraGlide®**

This patented Hunter Douglas system features a retractable pull-cord that maintains a constant length, whether the shade is raised or lowered. This significantly reduces access to the lift cord. Available on:

Duette® honeycomb shades
Nantucket™ window shadings
Pirouette® window shadings
Silhouette® window shadings
Vignette® Modern Roman Shades