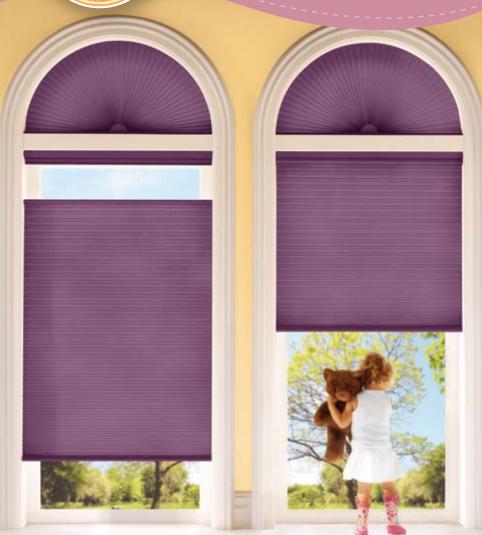

# Enhancing Your Home's Windows Vignette® Modern Roman Shades with LiteRise® cordless operation

## As Well As Your Home's Safety

As babies grow, so does their curiosity with the world around them. Basic household items, including window coverings, can turn into potential hazards. Making our window fashions safer for homes with infants and young children is a top priority and we are continuously creating new lifting systems to improve the safety of our products.