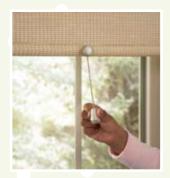

## Single-Cord Operation

#### **UltraGlide®**

This patented Hunter Douglas system features a retractable pull-cord that maintains a constant length, whether the shade is raised or lowered. This significantly reduces access to the lift cord. Available on: