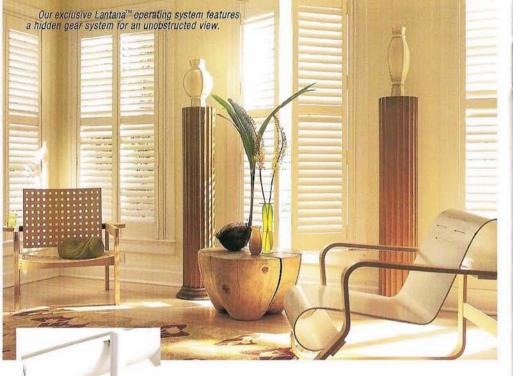

ood blinds, the Crosswinds<sup>®</sup> wood vertical blinds combine the warmth and richness of genuine hardwood with modern ingenuity.







The seamless design of Hentarice shutlers makes them seem like part of the original windows,

A good architect always builds light into his plans. For centuries, this was done with wood shutters.

Now, Heritance® hardwood shutters recapture that timehonored technique, using real wood and the construction principles of fine furniture.

Heritance shutters come in either 21/2", 31/2" or 41/2" elliptical louvers, in more than 60 artisan-grade paints and nearly 40 rich stains. Every shutter has Truemill<sup>®</sup> dovetail joinery for superior strength and performance







Exclusive TruView™ rear tilt operation offers enhanced child and pet safety.





Steeped in tradition and sparkling with innovation, Palm Beach™ polysatin shutters are perfect for anyone looking for a durable and practical shutter with long lasting value. Made with an exclusive polysatin

Made with an exclusive polysatin compound, they will not peel, crack, warp or fade even under the harshest conditions making them ideal for areas prone to high humidity and moisture.





NewStyle<sup>®</sup> hybrid shutters blend the strength, stability and straightness of man-made matenals with the look, feel and style of real wood.

With a full range of finishes, NewStyle hybrid shutters offer exceptional flexibility. Even openings with unusual, elongated or arched shapes can be outfitted with ease.



## We worked hard to make things easy for you.

4

One thing we learned from l