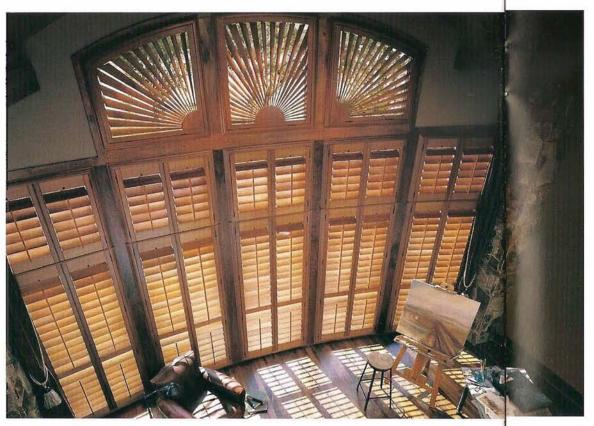

A good architect always builds light into his plans. For centuries, this was done with wood shutters.

Now, Heritance® hardwood shutters recapture that timehonored technique, using real wood and the construction principles of fine furniture.

Heritance shutters come in either 21/2", 31/2" or 41/2" elliptical louvers, in more than 60 artisan-grade paints and nearly 40 rich stains. Every shutter has Truemill<sup>®</sup> dovetail joinery for superior strength and performance

Exclusive TruView™ rear tilt operation offers enhanced child and pet safety.

Steeped in tradition and sparkling with innovation, Palm Beach™ polysatin shutters are perfect for anyone looking for a durable and practical shutter with long lasting value. Made with an exclusive polysatin