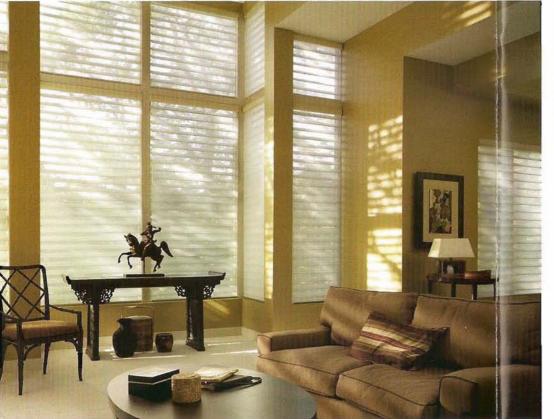

Properly installed Duette<sup>®</sup> Architeila<sup>®</sup> honeycomb shades can reduce heat flow at the window by 50% or more

Unlike any other product, Silhouette<sup>®</sup> window shadings offer you the ability to transform light into gentle,

diffused beauty. The soft fabric Signature S-Vanes™ are suspended between two sheer facings that soften the light. Then the vanes tilt for the desired amount of light and privacy. With our full palette of

colors and variety of vane sizes and fabrics the design possibilities are endless.

Create a tranquil retreat with light-dimming Bon Soir™fabric

The Matisse Collection® can transform a room with bold, dramatic color.