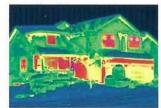

It's no exaggeration. An astonishing 40% (or more) of a home's heating and cooling energy

escapes through the windows.

That means a significant waste of money and valuable energy resources. The right Hunter Douglas window fashions can reduce energy consumption and save you money.

Primary heat loss through home windows (shown in red) can be seen in this infrared photography.