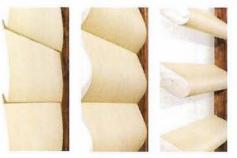

Vignette<sup>®</sup> Modern Roman Shades combine the look of a drapery with the form and function of a shade.

Available in semi-sheer, translucent and room-darkening fabrics, there's a Vignette shade to dress almost any window. And they are offered in styles, design options and fold sizes to enhance any decor.