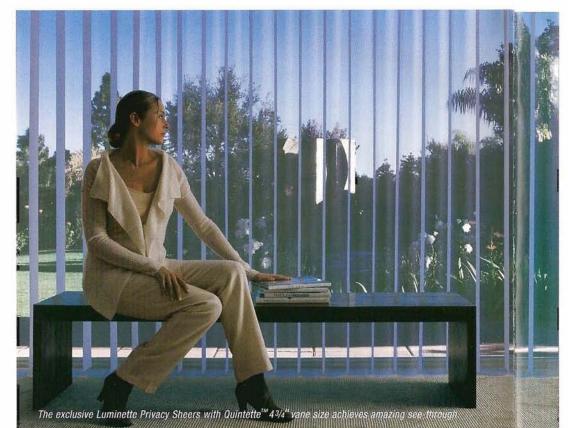

2" vane

4" vane

The graceful folds of Luminette® Privacy Sheers recall traditional drapenes but with a lighter, softer feel.

The crisp, tailored fabric vanes attached to sheer facings rotate for the desired amount of light and privacy. And the innovative, totally hidden headrail system ensures easy, reliable operation,