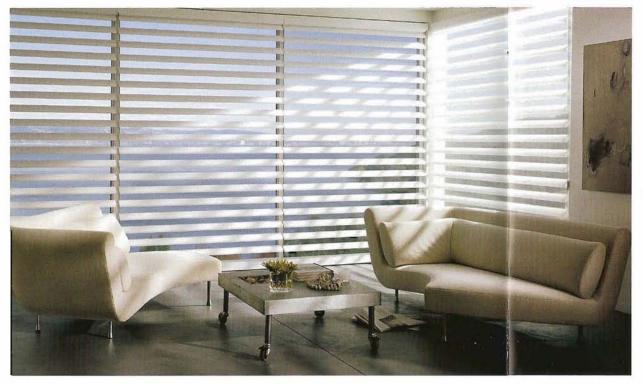

The modern solution for large and small window expanses, Skyline<sup>™</sup> Gliding Window Panels provide a clean, sleek and contemporary look designed to maximize any view.

The fashion-forward fabric collection is arranged in five different categories: sheer, screen, semi-opaque, opaque, naturals and woven grass.

Duette® shades were the world's first honeycomb shades and are still the most sought-after And for good reason.

Four different kinds of fabric opacities – from sheer to opaque – give you the light control and privacy options that are right for you. And our proprietary UltraGlide® lifting system