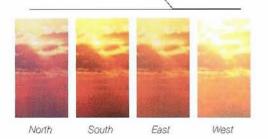

Light Source. Where the light is L coming from is important. First make sure you know which direction vour windows face.

North light tends to be cold and clear, suggesting energy-efficient window treatments.

Light from the south is warm and strong year-round, so you might choose light-diffusing window coverings to protect your furniture.

If your windows face east, bright, warm morning light calls for window coverings that block UV ravs.

And if light comes from the west, hot, bright afternoons demand solutions that are both light controlling and light diffusing.

Privacy. Do you need full privacy from your neighbors or just a little screening from, say, the garage or a central air conditioning unit? With the power