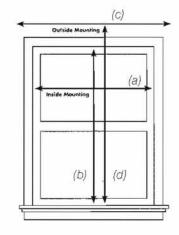

A quick visit to our website at hunterdouglas.com will link you to our dealer locator, which will help identify the closest Gallery dealer as well as other professionals in your area

How to Measure. While having a professional measure your windows is the best choice, these are the instructions to do it yourself.

Use a 3/4" or 1" steel tape measure for the most accurate measurements (cloth tape should not be used), and follow these simple steps

(1) Inside mount: For width (a), measure inside the window opening at the top, middle and bottom. The top measurement should always be the ordered width as the headrail must fit. For height (b), measure inside the window opening at the left, center and right.

(2) Outside Mount: For width (c), measure from one edge of the casing to the other. To minimize light leakage, the window covering should overlap the window opening at least 2" on each side and at the bottom. For height (d), measure from the top of the window sill up to the desired top of the blind. Remember to take into account the requirements for mounting the bracket attachment.