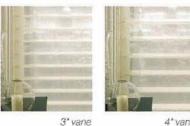

2" vane

4" vane

The graceful folds of Luminette® Privacy Sheers recall traditional drapenes but with a lighter, softer feel.

The crisp, tailored fabric vanes attached to sheer facings rotate for the desired amount of light and privacy. And the innovative, totally hidden headrail system ensures easy, reliable operation,