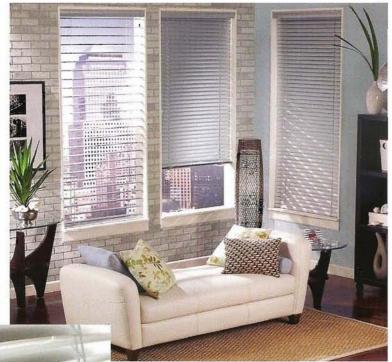

## MODERN PRECIOUS METALS

Numinum Blinds

Modern Precious Metals<sup>®</sup> aluminum blinds set the standard for light control and durability. Choose from our standard, lightblocking or unique Reveal<sup>™</sup> blinds, which double the view between the slats when open.

Our spring-tempered, "bouncebaok" slats are available in exciting finishes and textures, like metallic and pearlescent, in just about any hue imaginable.

#### Standard 2"blind.

Reveal 2"blind.