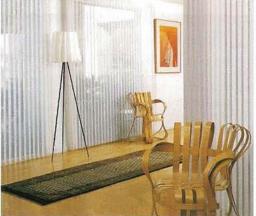

The modern solution for large and small window expanses, Skyline<sup>™</sup> Gliding Window Panels provide a clean, sleek and contemporary look designed to maximize any view.

The fashion-forward fabric collection is arranged in five different categories: sheer, screen, semi-opaque, opaque, naturals and woven grass.