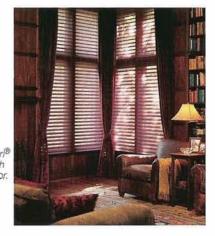

Properly installed Duette<sup>®</sup> Architeila<sup>®</sup> honeycomb shades can reduce heat flow at the window by 50% or more

Unlike any other product, Silhouette<sup>®</sup> window shadings offer you the ability to transform light into gentle,

diffused beauty. The soft fabric Signature S-Vanes™ are suspended between two sheer facings that soften the light. Then the vanes tilt for the desired amount of light and privacy. With our full palette of

colors and variety of vane sizes and fabrics the design possibilities are endless.

Create a tranquil retreat with light-dimming Bon Soir™fabric

The Matisse Collection® can transform a room with bold, dramatic color.