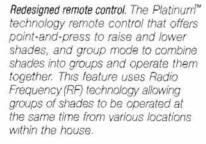

anywhere else.

PowerGlide<sup>®</sup>2.0 with Platinum Technology. The Platinum remote control system that traverses sheers and rotates varies.

3

PowerRise<sup>®</sup> with Platinum Technology. Battery powered control system that raises and lowers window fashions with the touch of a button.