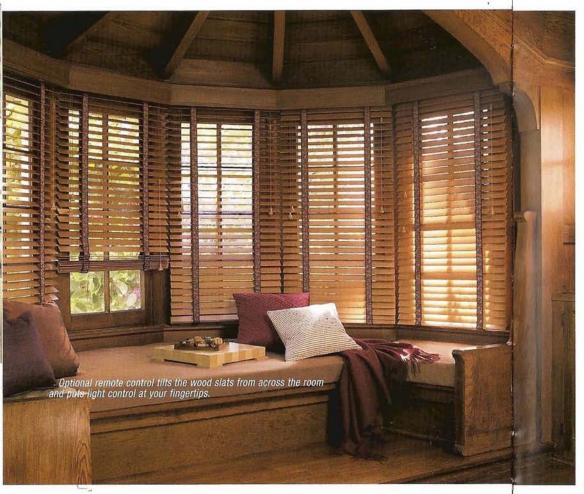

Here are wood blinds as they were meant to be. Country Woods<sup>®</sup> blinds are the finest quality wood blinds available anywhere.

These natural, organic materials create a warm and intimate mood.

Country Woods blinds come in four slat sizes (1," 13/8," 2" and 25/8") in a striking range of wood species and finishes, from rustic to the elegance of fine furniture.

Our exclusive TopShield™/I finish will protect your wood blinds from everyday wear.