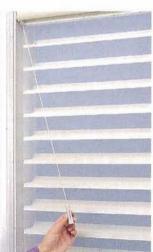

LiteRise™

Lifting system virtually eliminates cords and allows window fashions to raise or lower with the touch of a finger.

TruRise™ Single oord lifting system with a counter-balanced tassel and no excess cords for enhanced child and pet safety.

EasyRise<sup>™</sup> and SoftGlide<sup>®</sup> Continuous cord loop and clutch systems that easily raise and lower large window fashions.

For more information, and to view videos on all Hunter Douglas operating systems, visit our website, hunterdouglas.com.