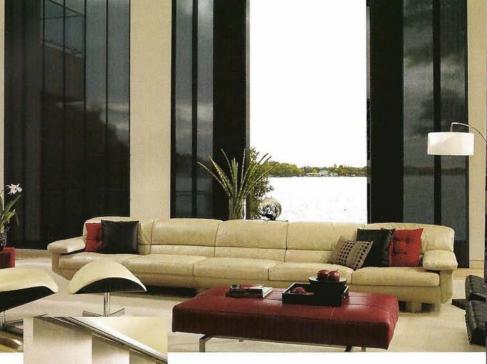

The modern solution for large and small window expanses, Skyline<sup>™</sup> Gliding Window Panels provide a clean, sleek and contemporary look designed to maximize any view.

The fashion-forward fabric collection is arranged in five different categories: sheer, screen, semi-opaque, opaque, naturals and woven grass.