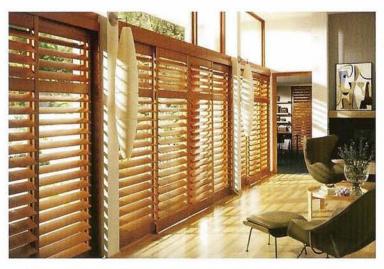

The modern solution for large and small window expanses, Skyline<sup>™</sup> Gliding Window Panels provide a clean, sleek and contemporary look designed to maximize any view.

The fashion-forward fabric collection is arranged in five different categories: sheer, screen, semi-opaque, opaque, naturals and woven grass.