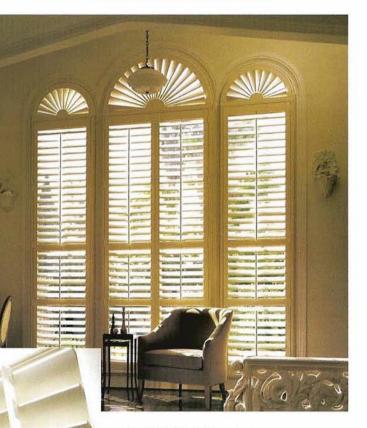

A good architect always builds light into his plans. For centuries, this was done with wood shutters.

Now, Heritance® hardwood shutters recapture that timehonored technique, using real wood and the construction principles of fine furniture.

Heritance shutters come in either 21/2", 31/2" or 41/2" elliptical louvers, in more than 60 artisan-grade paints and nearly 40 rich stains. Every shutter has Truemill<sup>®</sup> dovetail joinery for superior strength and performance

Exclusive TruView™ rear tilt operation offers enhanced child and pet safety.

Steeped in tradition and sparkling with innovation, Palm Beach™ polysatin shutters are perfect for anyone looking for a durable and practical shutter with long lasting value. Made with an exclusive polysatin