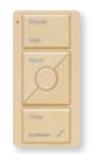

## Sivoia. QS Wireless | beautiful control

The Pico™ wireless control is available in a variety of colors to coordinate with any décor.

Note: The "Favorite" button is silver on White/Gray Pico only. All other offerings have uniform button colors.

White/Gray (WH/GR)

White (WH)

Ivory (IV)

Almond (AL)

Light Almond (LA)

Black (BL)