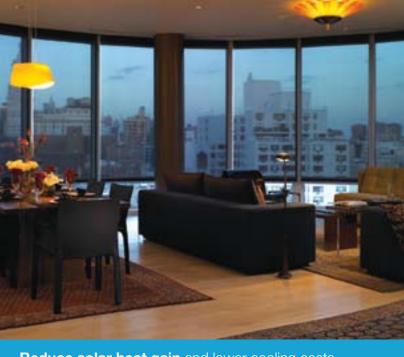

## Lutron<sub>®</sub> shades benefits throughout your home

**Conveniently adjust shades** from a bedside control - lower blackout shades to ensure a good night's rest

Reduce solar heat gain and lower cooling costs
Preserve the view with sheer shades