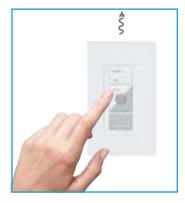

### No wires — take control anywhere.

The Pico can function as a stylish tabletop control on a pedestal, a lightweight handheld remote, or it can be wall-mounted within a Lutron Claro® faceplate to mimic a traditional keypad, but without wires.

Create a customized, simple solution that is ideal for your application.

Handheld

Wall-mount

04 Lutron beautiful Lutron 05