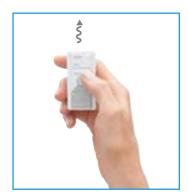

### No wires — take control anywhere.

The Pico can function as a stylish tabletop control on a pedestal, a lightweight handheld remote, or it can be wall-mounted within a Lutron Claro® faceplate to mimic a traditional keypad, but without wires.

Create a customized, simple solution that is ideal for your application.

Handheld

Wall-mount

04 Lutron beautiful Lutron 05