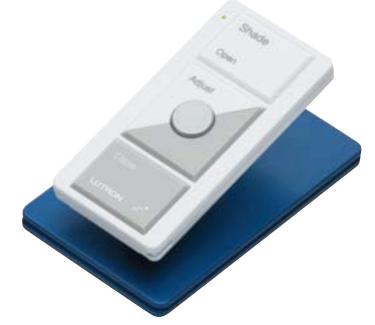

### The Pico™ control

The latest small, powerful, customizable innovation from Lutron®

The new Pico control has a slim, sleek design and intuitive functionality that makes it attractive on every level.

Simple is beautiful.

### No wires — take control anywhere.

The Pico can function as a stylish tabletop control on a pedestal, a lightweight handheld remote, or it can be wall-mounted within a Lutron Claro® faceplate to mimic a traditional keypad, but without wires.

Create a customized, simple solution that is ideal for your application.

Handheld

Wall-mount

04 Lutron beautiful Lutron 05