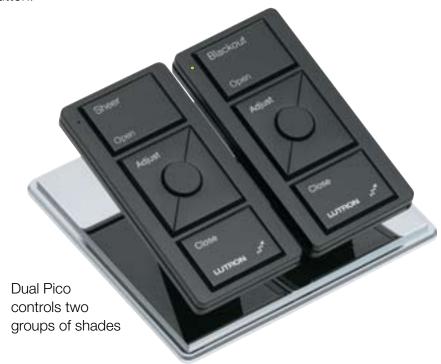

### The Pico™ control

The latest small, powerful, customizable innovation from Lutron®

The new Pico control has a slim, sleek design and intuitive functionality that makes it attractive on every level.

Simple is beautiful.

### No wires — take control anywhere.

The Pico can function as a stylish tabletop control on a pedestal, a lightweight handheld remote, or it can be wall-mounted within a Lutron Claro® faceplate to mimic a traditional keypad, but without wires.

Create a customized, simple solution that is ideal for your application.

Handheld

Wall-mount

04 Lutron beautiful Lutron 05