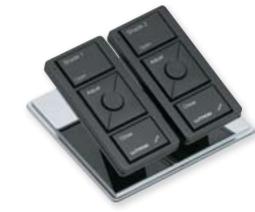

#### Sivoia QS Wireless control components

The versatility of Sivoia QS Wireless lets you customize control to best suit your lifestyle.

Choose a Pico™ control — supplement with scene control keypads. Hidden devices such as the main repeater or A/V interface expand the system for multi-room control and touch-screen control of your wireless shades.

#### Pico control

Handheld, single or dual tabletop, wall-mount

Scene control keypad (Available Summer 2009)