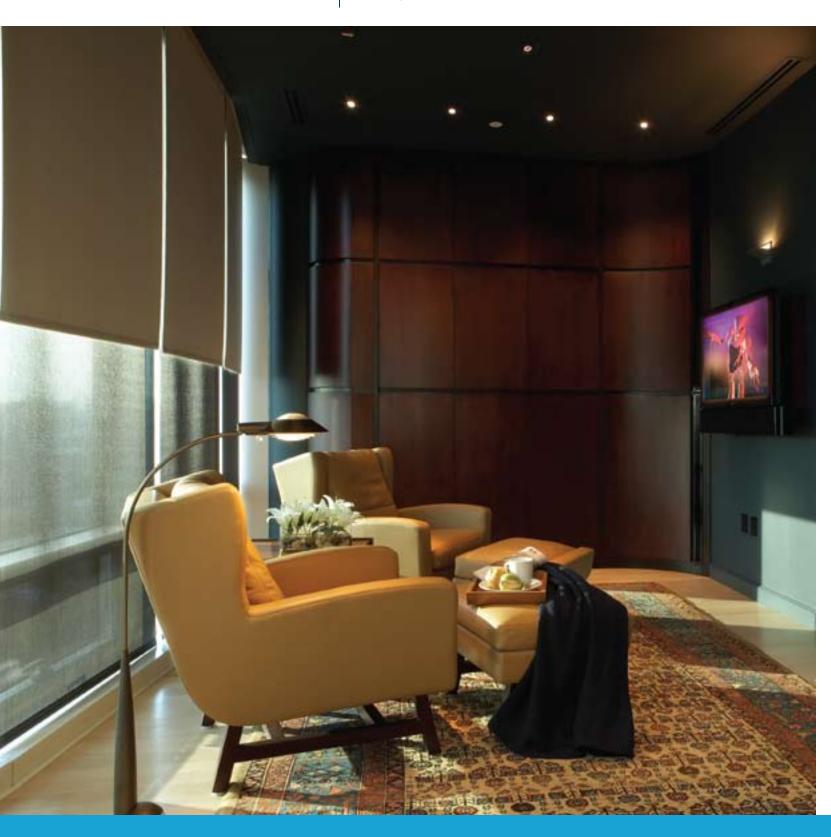

## Sivoia<sub>®</sub> QS Wireless single room control

## Single room

Transform a space simply with Sivoia<sub>®</sub> QS Wireless shading systems. The Pico<sub>™</sub> wireless control gives you the power to adapt a space to your needs at the touch of a button.