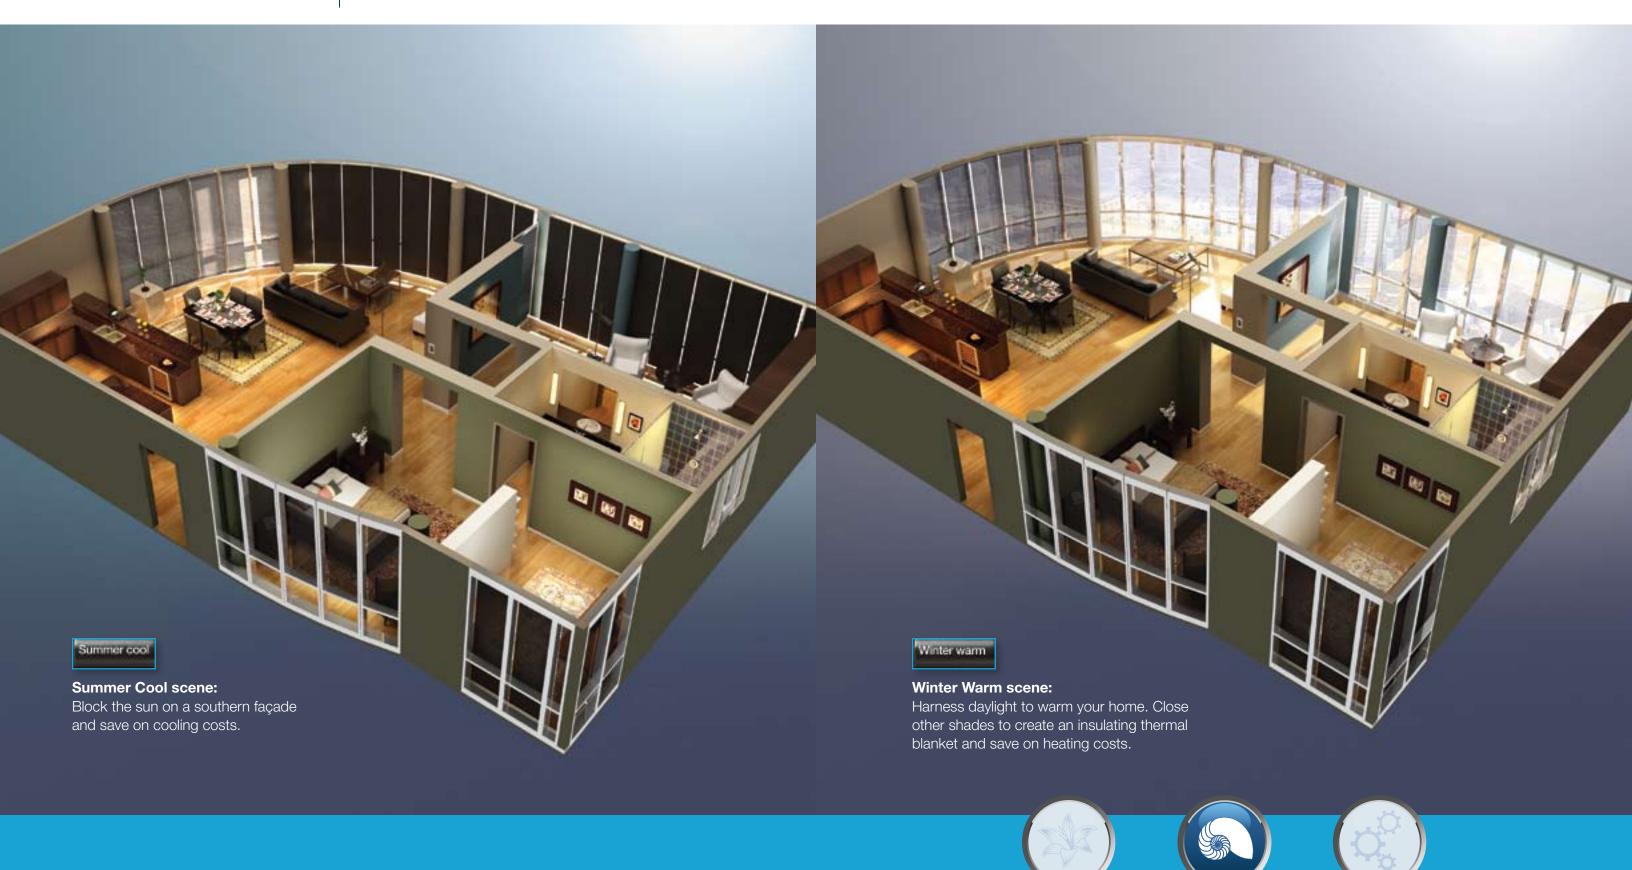

Utilize your shading system to save additional energy beyond routine use of shades. "Winter warm" opens the shades, taking advantage of sunlight warming a southern façade. "Summer cool" does the opposite by lowering shades and blocking solar heat gain, thereby reducing your cooling costs.