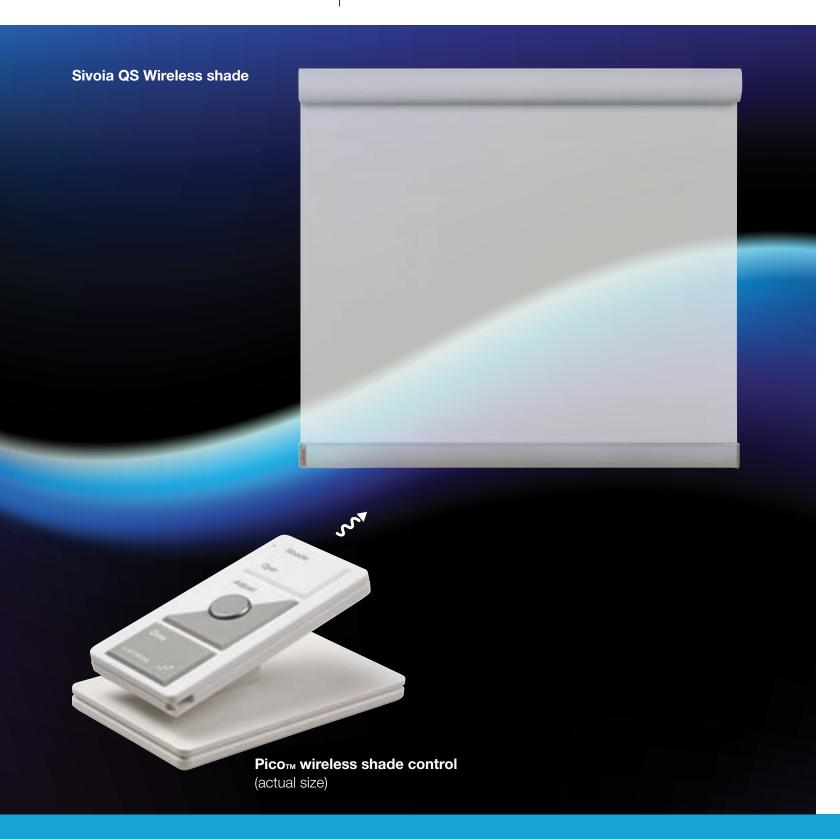

### The Pico™ control

The latest small, powerful, customizable innovation from Lutron®

The new Pico control has a slim, sleek design and intuitive functionality that makes it attractive on every level.

Simple is beautiful.

### No wires — take control anywhere.

The Pico can function as a stylish tabletop control on a pedestal, a lightweight handheld remote, or it can be wall-mounted within a Lutron Claro® faceplate to mimic a traditional keypad, but without wires.

Create a customized, simple solution that is ideal for your application.

Handheld

Wall-mount

04 Lutron beautiful Lutron 05