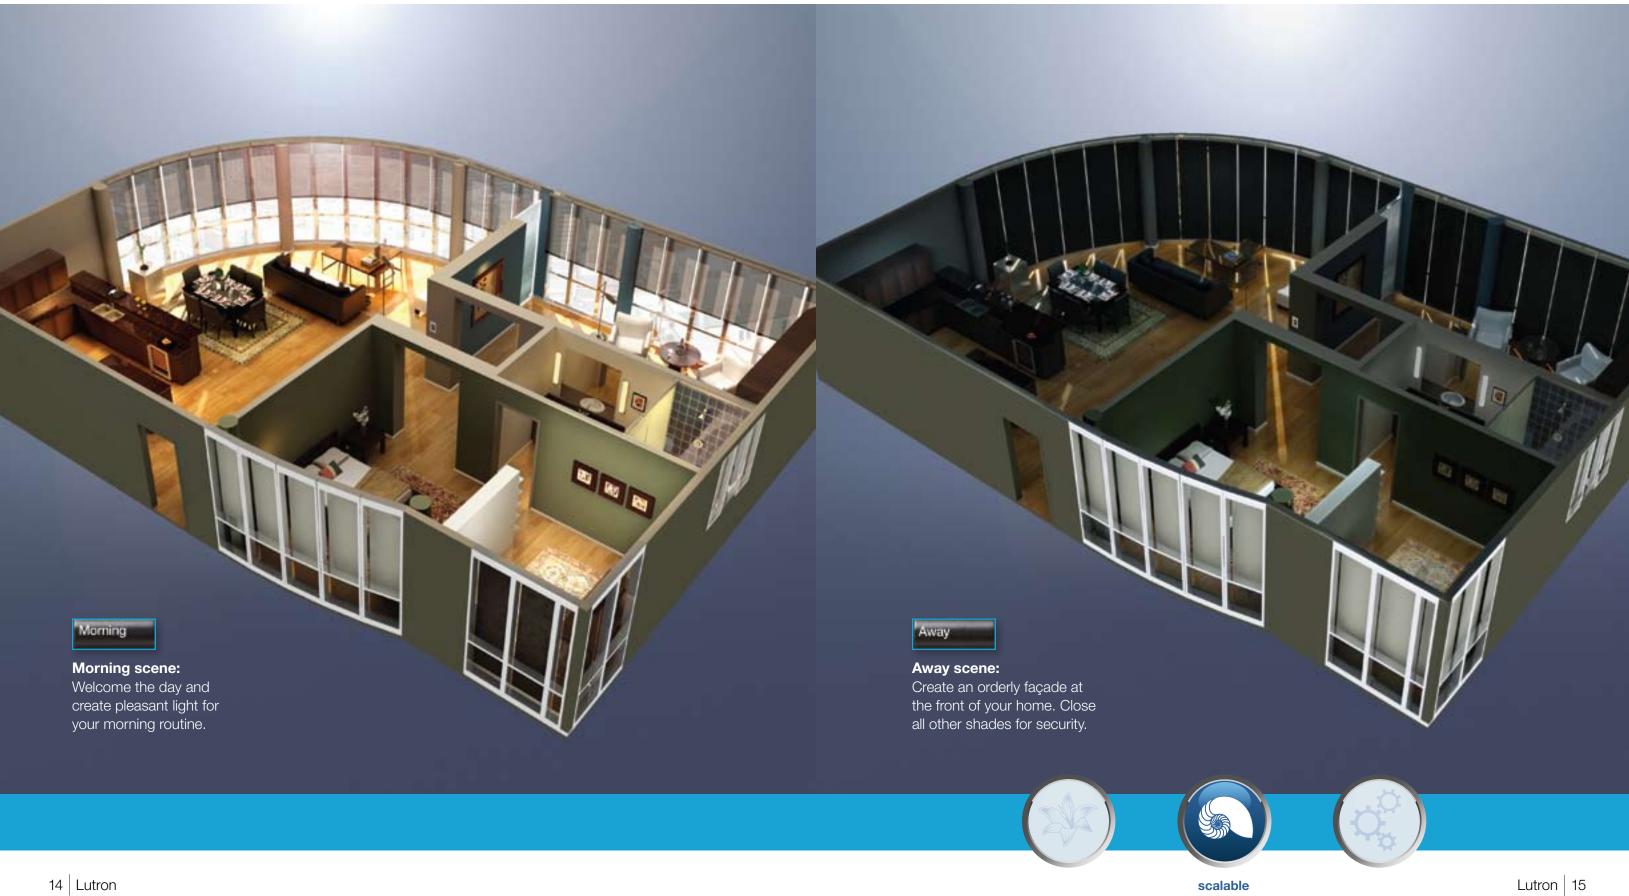

#### **Centralized control**

Beyond convenience, centralized control can afford shade control strategies customized to your lifestyle.

Shading "scenes" give you the ability to simultaneously move shades in different rooms throughout the home to accommodate your needs. Choose scene settings such as "Away" or "Morning" to simplify your daily routine.

Utilize your shading system to save additional energy beyond routine use of shades. "Winter warm" opens the shades, taking advantage of sunlight warming a southern façade. "Summer cool" does the opposite by lowering shades and blocking solar heat gain, thereby reducing your cooling costs.