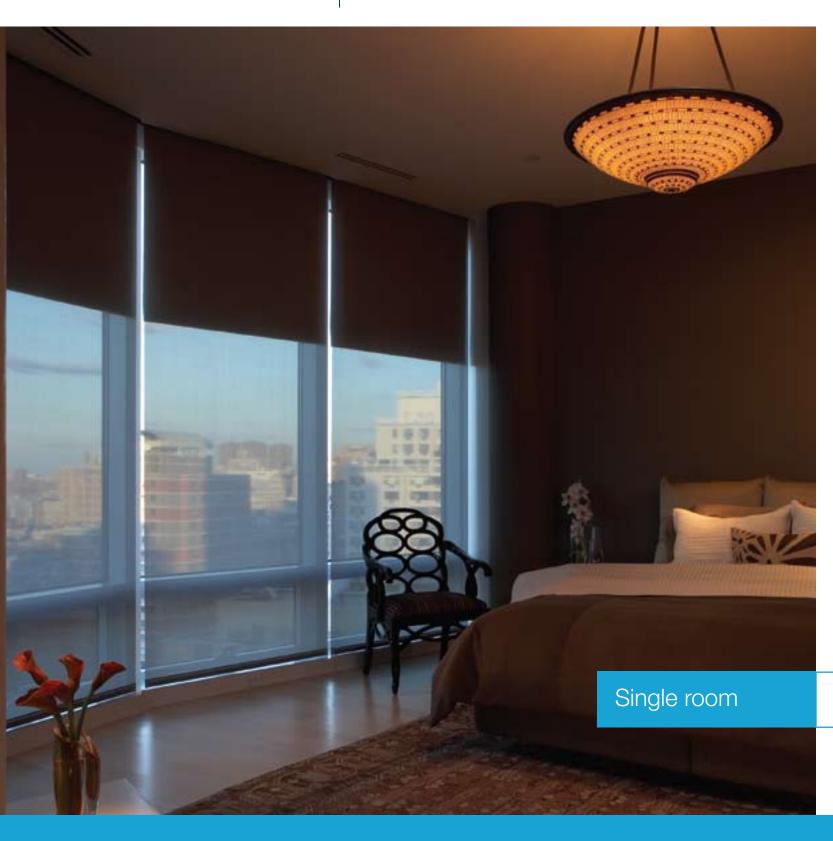

## Sivoia<sub>®</sub> QS Wireless single room control

## Single room

Transform a space simply with Sivoia<sub>®</sub> QS Wireless shading systems. The Pico<sub>™</sub> wireless control gives you the power to adapt a space to your needs at the touch of a button.