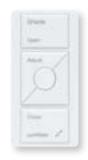

### The Pico™ control

The latest small, powerful, customizable innovation from Lutron®

The new Pico control has a slim, sleek design and intuitive functionality that makes it attractive on every level.

Simple is beautiful.

### No wires — take control anywhere.

The Pico can function as a stylish tabletop control on a pedestal, a lightweight handheld remote, or it can be wall-mounted within a Lutron Claro® faceplate to mimic a traditional keypad, but without wires.

Create a customized, simple solution that is ideal for your application.

Handheld

Wall-mount

04 Lutron beautiful Lutron 05