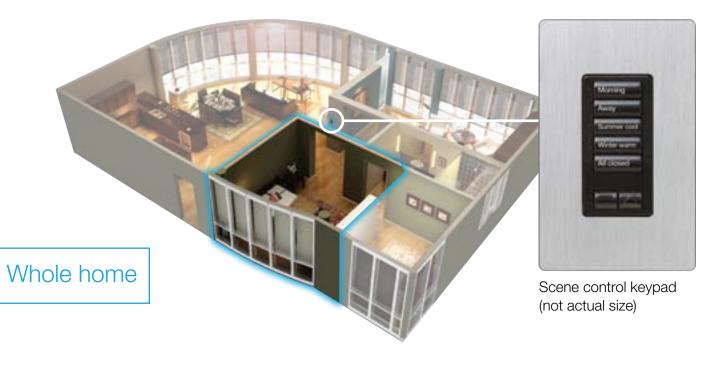

# Benefits of shading throughout your home

With the myriad benefits of shading throughout the home, whole home control makes sense and allows you to take shading to the next level.

#### **Centralized control**

Beyond convenience, centralized control can afford shade control strategies customized to your lifestyle.

Shading "scenes" give you the ability to simultaneously move shades in different rooms throughout the home to accommodate your needs. Choose scene settings such as "Away" or "Morning" to simplify your daily routine.

Utilize your shading system to save additional energy beyond routine use of shades. "Winter warm" opens the shades, taking advantage of sunlight warming a southern façade. "Summer cool" does the opposite by lowering shades and blocking solar heat gain, thereby reducing your cooling costs.