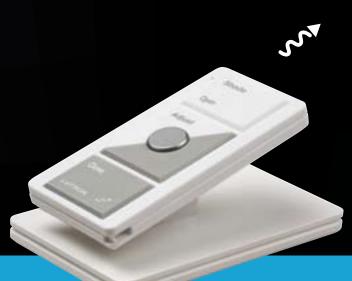

### The Pico™ control

The latest small, powerful, customizable innovation from Lutron®

The new Pico control has a slim, sleek design and intuitive functionality that makes it attractive on every level.

Simple is beautiful.

### No wires — take control anywhere.

The Pico can function as a stylish tabletop control on a pedestal, a lightweight handheld remote, or it can be wall-mounted within a Lutron Claro® faceplate to mimic a traditional keypad, but without wires.

Create a customized, simple solution that is ideal for your application.

Handheld

Wall-mount

04 Lutron beautiful Lutron 05