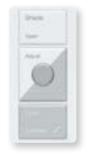

### The Pico™ control

The latest small, powerful, customizable innovation from Lutron®

The new Pico control has a slim, sleek design and intuitive functionality that makes it attractive on every level.

Simple is beautiful.

### No wires — take control anywhere.

The Pico can function as a stylish tabletop control on a pedestal, a lightweight handheld remote, or it can be wall-mounted within a Lutron Claro® faceplate to mimic a traditional keypad, but without wires.

Create a customized, simple solution that is ideal for your application.

Handheld

Wall-mount

04 Lutron beautiful Lutron 05