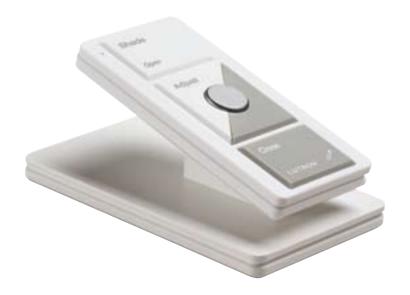

## Sivoia. QS Wireless | beautiful control

**Tabletop** 

### The Pico™ control

The latest small, powerful, customizable innovation from Lutron®

The new Pico control has a slim, sleek design and intuitive functionality that makes it attractive on every level.

Simple is beautiful.

### No wires — take control anywhere.

The Pico can function as a stylish tabletop control on a pedestal, a lightweight handheld remote, or it can be wall-mounted within a Lutron Claro® faceplate to mimic a traditional keypad, but without wires.