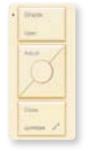

## Sivoia. QS Wireless | beautiful control

The Pico™ wireless control is available in a variety of colors to coordinate with any décor.

Note: The "Favorite" button is silver on White/Gray Pico only. All other offerings have uniform button colors.

White/Gray (WH/GR)

White (WH)

Ivory (IV)

Almond (AL)

Light Almond (LA)

Black (BL)