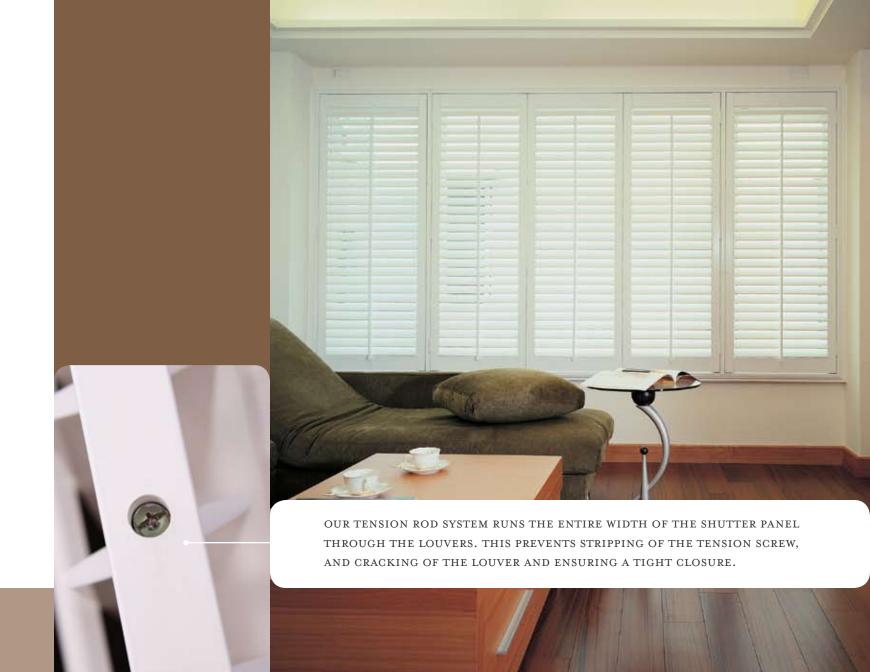

Adjustment of the louver tension rod allows you to tighten or loosen your louvers for better closure. Unlike other shutter tension systems that can strip easily, our tension rods run the entire width of the shutter panel. This design ensures proper tension adjustability for the life of the product.

THE INDUSTRY STANDARD, AFFIXED WITH FRICTION-ACTUATED GLUE.