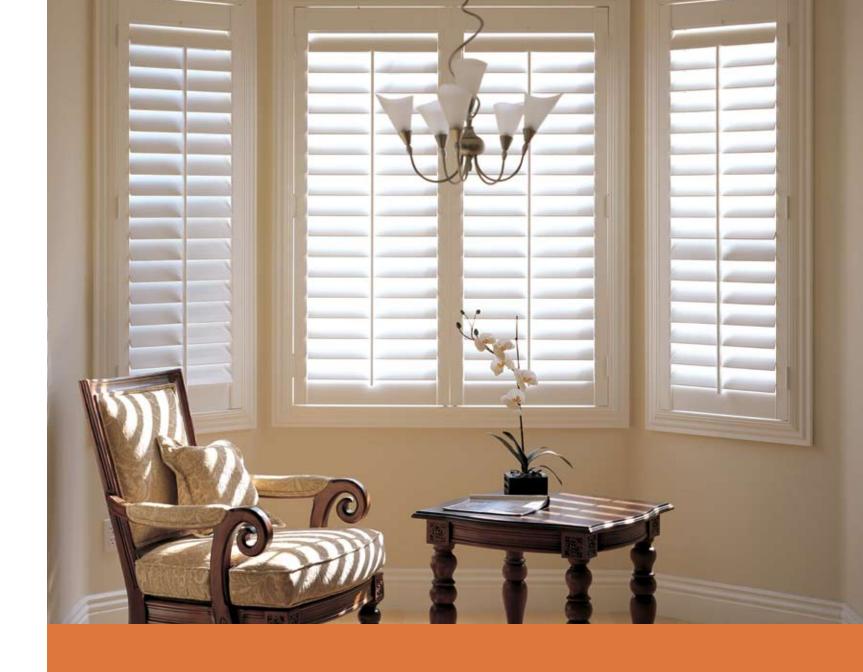

# exceptional appearance

Our shutters offer traditional décor options for your home. They are available in a selection of classic colors and can be ordered with a variety of custom design options like decorative sills, sill plates, louvers in multiple sizes, different frame profiles, hidden or offset tilt rods, and bypass or bi-fold systems to cover patio doors. To further complement their tailored design, Norman Shutters patented Deco frame adds decorative molding to unadorned windows.