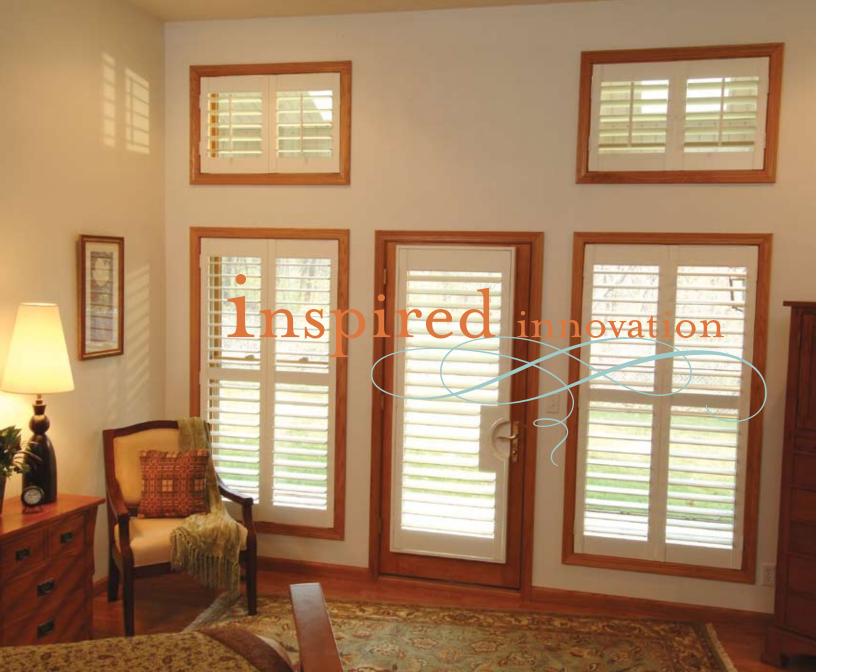

# exceptional appearance

Our shutters offer traditional décor options for your home. They are available in a selection of classic colors and can be ordered with a variety of custom design options like decorative sills, sill plates, louvers in multiple sizes, different frame profiles, hidden or offset tilt rods, and bypass or bi-fold systems to cover patio doors. To further complement their tailored design, Norman Shutters patented Deco frame adds decorative molding to unadorned windows.

# durability

As a busy homeowner, you expect innovative products that retain their functionality and good looks without excessive maintenance. Woodlore's UV inhibitors protects against color fading and yellowing, and our patented polypropylene coating resists staining to ensure long-term performance in a variety of environments. Woodlore Shutters withstand temperatures up to 140° F, so they won't sag when exposed to window heat like many hollow products. In addition, they resist cupping and warping, ensuring a tight closure and smooth panel and louver operation.