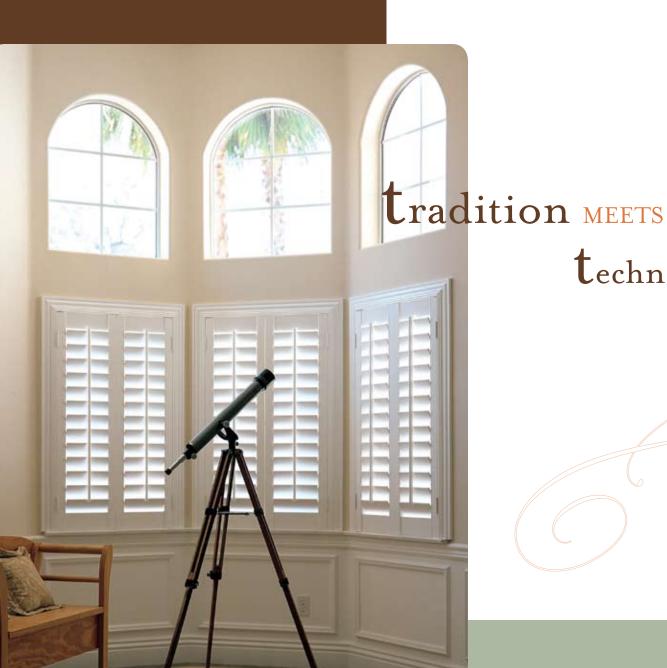

#### ADVANCED DURABILITY

Woodlore Shutters are designed to offer the highest performance at a reasonable price, providing an enduring, distinguishing accent to any home.

On the following pages you will learn more about the distinctive construction features that ensures every Woodlore Shutter we craft will be beautiful, durable, and trouble-free.

# exceptional appearance

Our shutters offer traditional décor options for your home. They are available in a selection of classic colors and can be ordered with a variety of custom design options like decorative sills, sill plates, louvers in multiple sizes, different frame profiles, hidden or offset tilt rods, and bypass or bi-fold systems to cover patio doors. To further complement their tailored design, Norman Shutters patented Deco frame adds decorative molding to unadorned windows.