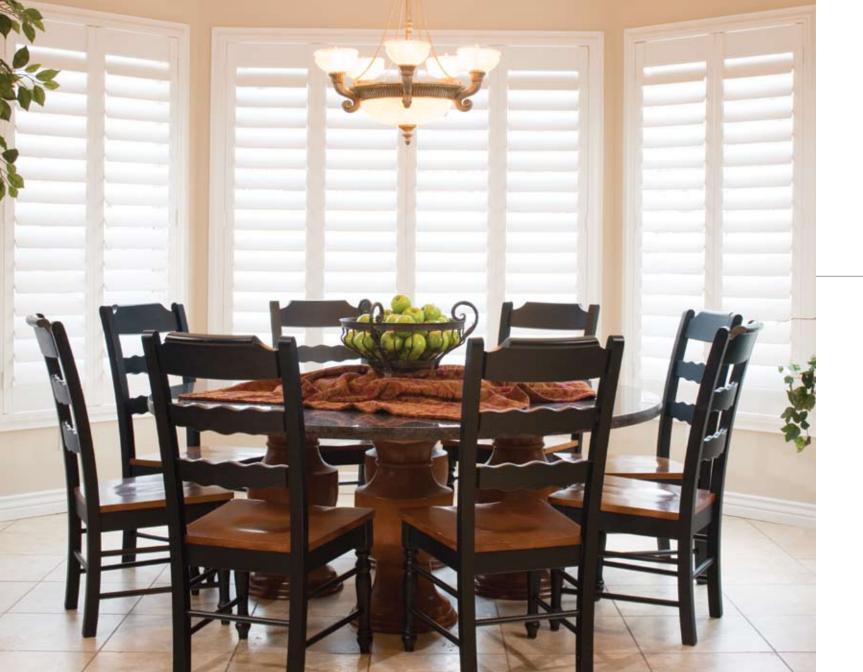

# exceptional appearance

Our shutters offer traditional décor options for your home. They are available in a selection of classic colors and can be ordered with a variety of custom design options like decorative sills, sill plates, louvers in multiple sizes, different frame profiles, hidden or offset tilt rods, and bypass or bi-fold systems to cover patio doors. To further complement their tailored design, Norman Shutters patented Deco frame adds decorative molding to unadorned windows.

# durability

As a busy homeowner, you expect innovative products that retain their functionality and good looks without excessive maintenance. Woodlore's UV inhibitors protects against color fading and yellowing, and our patented polypropylene coating resists staining to ensure long-term performance in a variety of environments. Woodlore Shutters withstand temperatures up to 140° F, so they won't sag when exposed to window heat like many hollow products. In addition, they resist cupping and warping, ensuring a tight closure and smooth panel and louver operation.