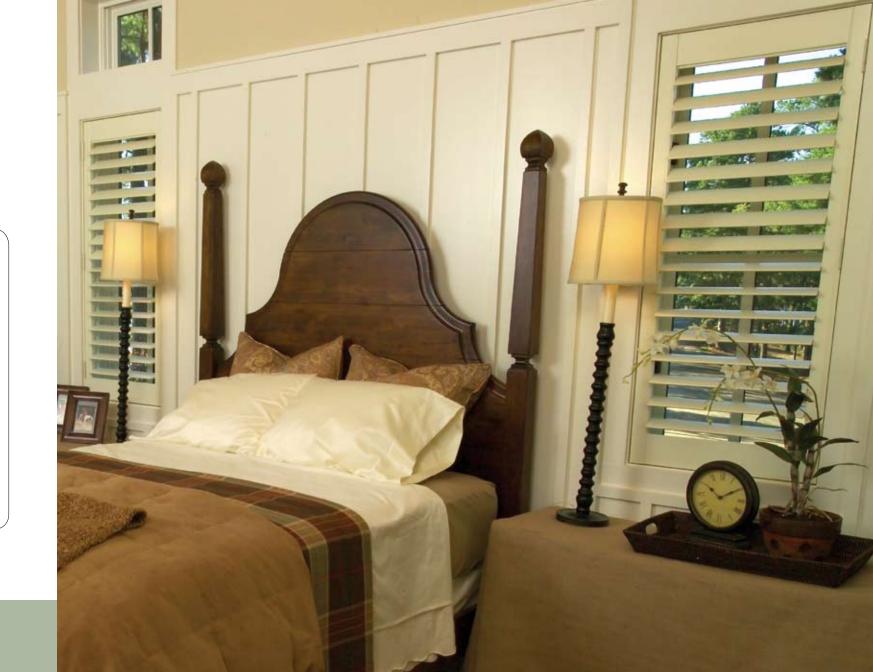

# exceptional appearance

Our shutters offer traditional décor options for your home. They are available in a selection of classic colors and can be ordered with a variety of custom design options like decorative sills, sill plates, louvers in multiple sizes, different frame profiles, hidden or offset tilt rods, and bypass or bi-fold systems to cover patio doors. To further complement their tailored design, Norman Shutters patented Deco frame adds decorative molding to unadorned windows.

# durability

As a busy homeowner, you expect innovative products that retain their functionality and good looks without excessive maintenance. Woodlore's UV inhibitors protects against color fading and yellowing, and our patented polypropylene coating resists staining to ensure long-term performance in a variety of environments. Woodlore Shutters withstand temperatures up to 140° F, so they won't sag when exposed to window heat like many hollow products. In addition, they resist cupping and warping, ensuring a tight closure and smooth panel and louver operation.