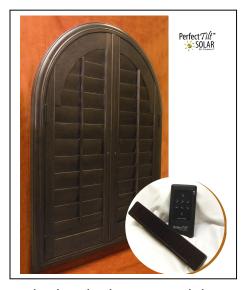

## Norman Earns 2008 WCMA Product Innovation Award

SANTA FE SPRINGS, CA – For years, Norman has been captivating the industry with high quality, innovative shutter products. Now we've done it again with PerfectTilt<sup>®</sup> Solar, which received the 2008 WCMA Best New Technical Innovation Award in the shutter category. "This is an exciting time for us as people are now becoming more aware of environmentally friendly solutions when designing their homes," says Patrick Rixon, Vice President of Sales.

PerfectTilt Solar takes motorized shutters one-step further by utilizing the concept of renewable energy. A thin solar panel

attached to the battery pack harnesses energy from the sun to supply power for the batteries. This eliminates the hassle of having to remove the batteries every few months to recharge them, which also becomes especially convenient for hard-to-reach windows and specialties such as sunbursts with horizontal louvers, arches and rakes. The use of rechargeable batteries also helps limit the amount of toxic dead batteries being thrown away each year.